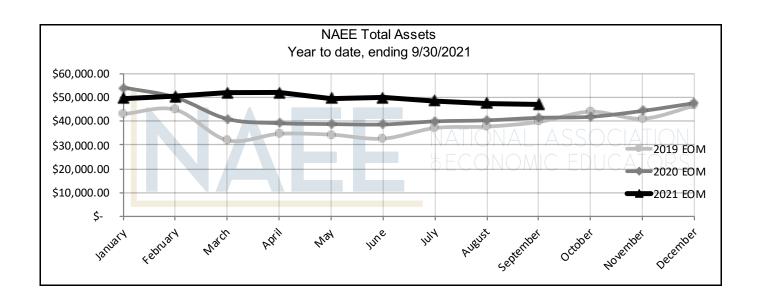

| Savin | gs              |
|-------|-----------------|
|       |                 |
| \$    | 16,709.11       |
|       | -<br>1.24<br>-  |
| \$    | 16,710.35       |
|       | \$<br><b>\$</b> |

| Total Assets for current month | \$<br>47,111.63 |
|--------------------------------|-----------------|
| Total Assets as of 9/30/2020   | \$<br>41,489.85 |
| Variance                       | \$<br>5,621.78  |
|                                |                 |
|                                |                 |